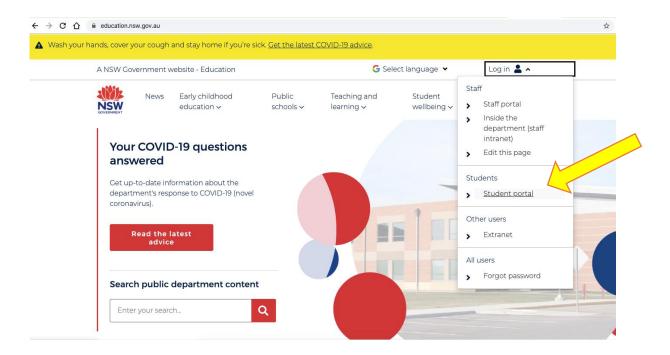

## How to access emails via the student portal

Open your internet browser and search Google for "student portal"

Click on the first link OR type <a href="http://education.nsw.gov.au">http://education.nsw.gov.au</a> into the address bar

Click on the student log in link at the top of the page (see below)