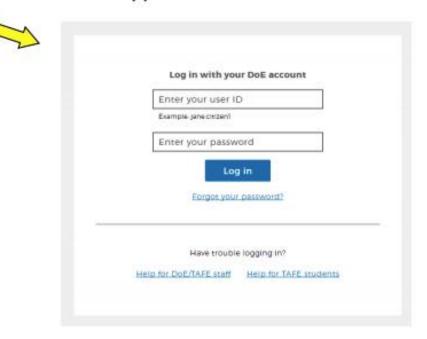

## This window should now appear-

Telephone: 8783 0859

Facsimile: 8783 0852

Enter your username and password and log in.

This is your student portal homepage. The student emails and links to your learning tools, such as G Suite, can be found here (see below).