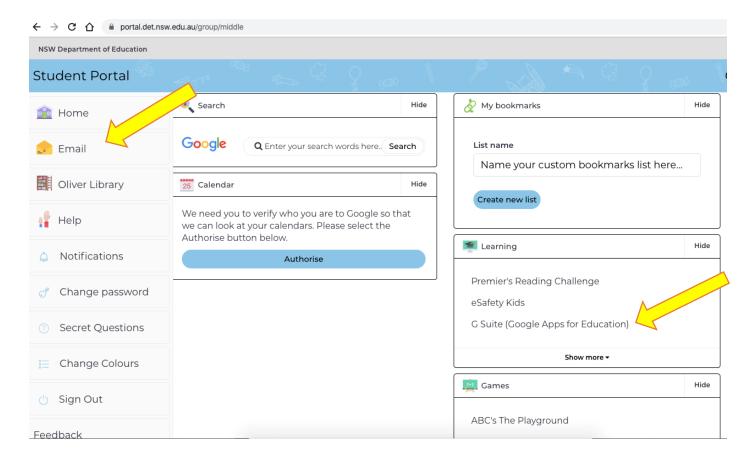

## This window should now appear-

Telephone: 8783 0859

Facsimile: 8783 0852

Enter your username and password and log in.

This is your student portal homepage. The student emails and links to your learning tools, such as G Suite, can be found here (see below).