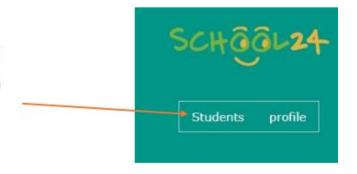

### Step 1

Setup your children. In the middle of the screen there is a 'students' button. Here you can input your child's name and class, along with any allergies or special requirements they may have.